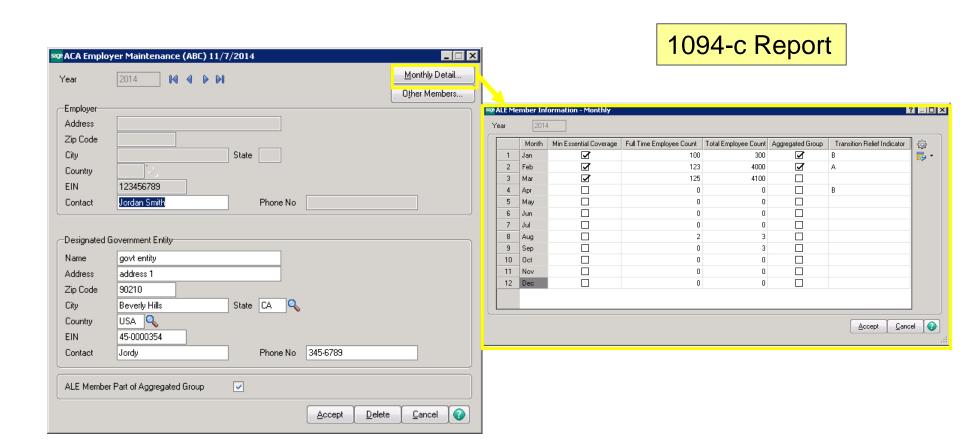

# Affordable Care Act (ACA) Reporting

Prepare by enabling the option to Save Perpetual History in Payroll Setup now!

### Adding new Crystal Report to help you determine if you are a large employer



Employers with 50+ Fulltime or Fulltime Equivalents are considered large employers and are required to report in January of 2016.



# **Employer Maintenance Screen - Monthly Detail**





# **Employer Maintenance Screen – Other Members**





### Employee Maintenance for ACA Reporting in Payroll Sage





# Payroll → Main → ACA → ACA Employee Maintenance Sage





1095-c Report

# **ACA Employee Maintenance**







The information required in the report depends on whether the employee accepts the offer of insurance coverage from the employer

- Provided Self Insurance Coverage checkbox not selected = employer is not self-insured
- Provided Self Insured Coverage checkbox selected = employer is self-insured

# ACA Employee Maintenance – Monthly Detail





## **ACA Employee Maintenance – Covered Individuals**





### **Timing of Release for ACA Enhancements**



- New Enhancements in Sage 100 ERP Payroll
  - Will be released in a Product Update after the Government finali