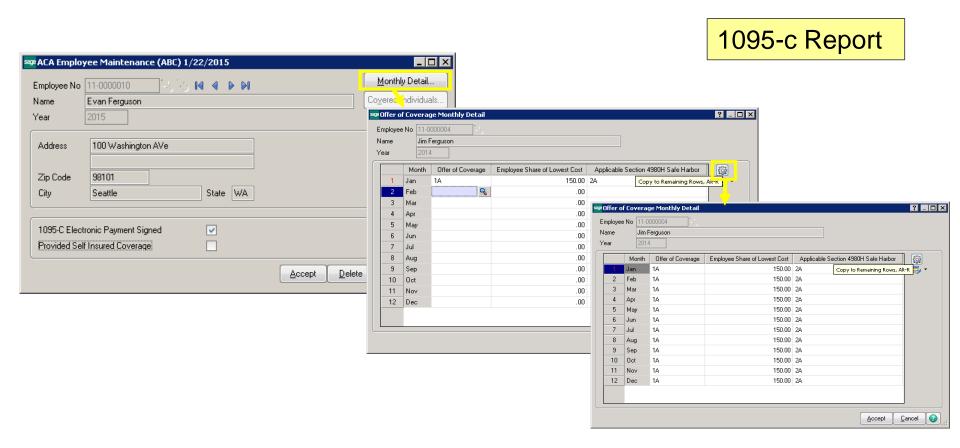

# Payroll → Main → ACA → ACA Employee Maintenance Sage

1095-c Report

# ACA Employee Maintenance – Monthly Detail