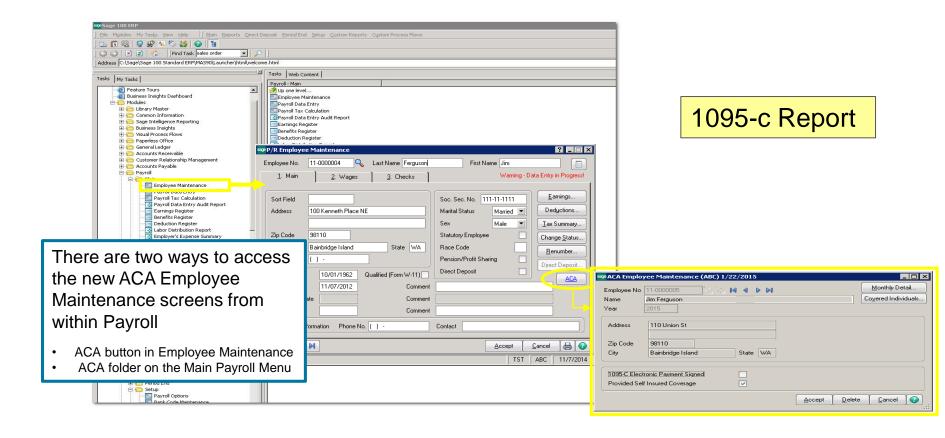

### Employee Maintenance for ACA Reporting in Payroll Sage

# Payroll → Main → ACA → ACA Employee Maintenance Sage

1095-c Report

# **ACA Employee Maintenance**

The information required in the report depends on whether the employee accepts the offer of insurance coverage from the employer

- Provided Self Insurance Coverage checkbox not selected = employer is not self-insured
- Provided Self Insured Coverage checkbox selected = employer is self-insured