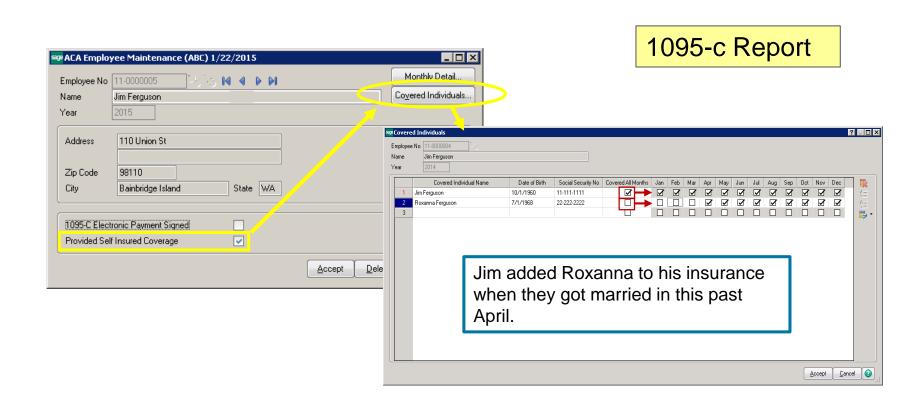

# **ACA Employee Maintenance**

The information required in the report depends on whether the employee accepts the offer of insurance coverage from the employer

- Provided Self Insurance Coverage checkbox not selected = employer is not self-insured
- Provided Self Insured Coverage checkbox selected = employer is self-insured

## **ACA Employee Maintenance – Covered Individuals**