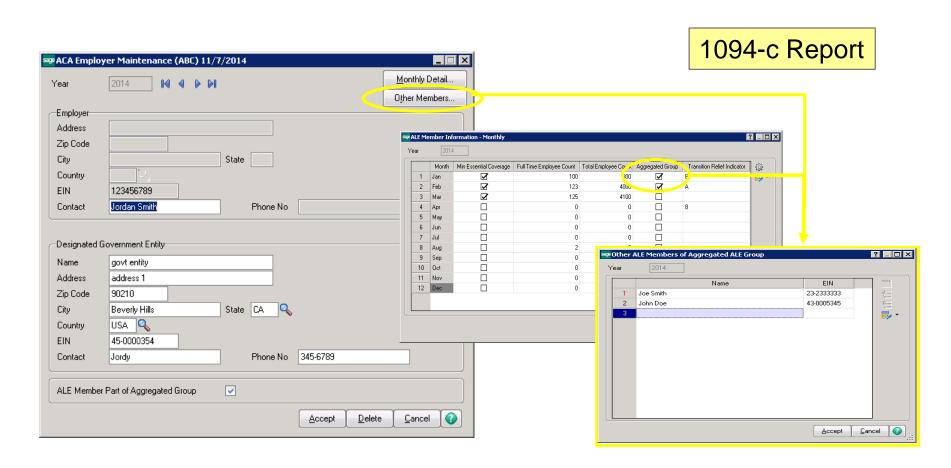

# Affordable Care Act (ACA) Reporting

Prepare by enabling the option to Save Perpetual History in Payroll Setup now!

### Adding new Crystal Report to help you determine if you are a large employer



Employers with 50+ Fulltime or Fulltime Equivalents are considered large employers and are required to report in January of 2016.



# **Employer Maintenance Screen - Monthly Detail**





# **Employer Maintenance Screen – Other Members**





### Employee Maintenance for ACA Reporting in Payroll Sage





# Payroll → Main → ACA → ACA Employee Maintenance Sage





1095-c Report

# **ACA Employee Maintenance**







The information required in the report depends on whether the employee accepts the offer of insurance coverage from the employer

- Provided Self Insurance Coverage checkbox not selected = employer is not self-insured
- Provided Self Insured Coverage checkbox selected = employer is self-insured

# ACA Employee Maintenance – Monthly Detail





## **ACA Employee Maintenance – Covered Individuals**





### **Timing of Release for ACA Enhancements**



- New Enhancements in Sage 100 ERP Payroll
  - Will be released in a Product Update after the Government finalizes the forms\*
    - Crystal Report for Large Employer