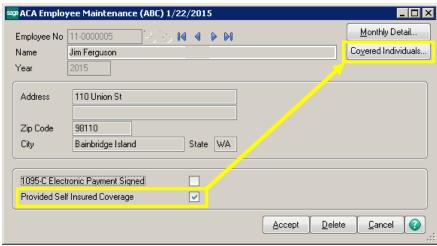

# **ACA Employee Maintenance**

The information required in the report depends on whether the employee accepts the offer of insurance coverage from the employer

- Provided Self Insurance Coverage checkbox not selected = employer is not self-insured
- Provided Self Insured Coverage checkbox selected = employer is self-insured

## **ACA Employee Maintenance – Covered Individuals**