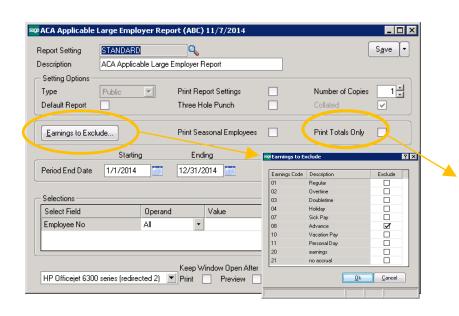

### Adding new Crystal Report to help you determine if you are a large employer

Employers with 50+ Fulltime or Fulltime Equivalents are considered large employers and are required to report in January of 2016.