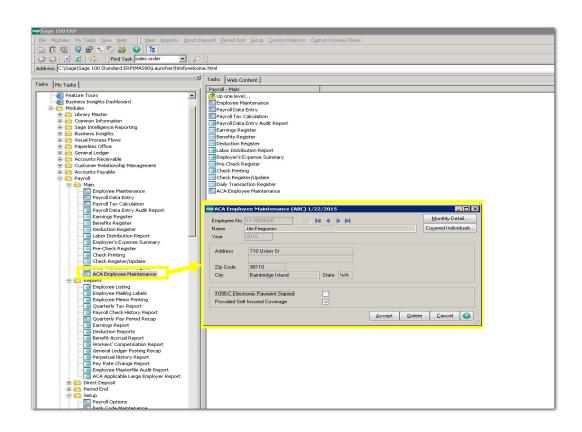

### Employee Maintenance for ACA Reporting in Payroll Sage

# Payroll → Main → ACA → ACA Employee Maintenance Sage

1095-c Report

# **ACA Employee Maintenance**

The information required in the report depends on whether the employee accepts the offer of insurance coverage from the employer

- Provided Self Insurance Coverage checkbox not selected = employer is not self-insured
- Provided Self Insured Coverage checkbox selected = employer is self-insured