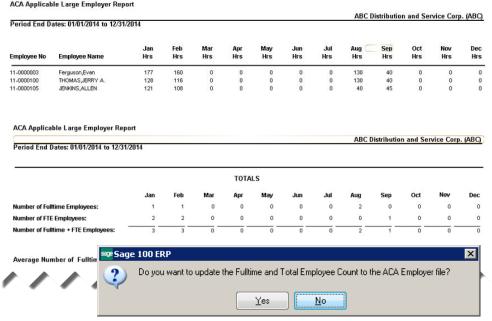

### Adding new Crystal Report to help you determine if you are a large employer

Employers with 50+ Fulltime or Fulltime Equivalents are considered large employers and are required to report in January of 2016.