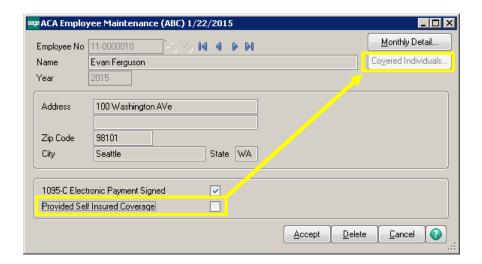

# **ACA Employee Maintenance**

The information required in the report depends on whether the employee accepts the offer of insurance coverage from the employer

- Provided Self Insurance Coverage checkbox not selected = employer is not self-insured
- Provided Self Insured Coverage checkbox selected = employer is self-insured

## **ACA Employee Maintenance – Covered Individuals**